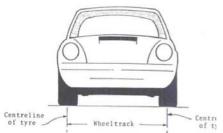

#### **DETERMINATION OF WHEEL TRACK**

Wheel track is the distance measured across an axle from the centre line of one tyre tread to the centre line of the opposite tyre tread.

The fitting of wheels to a vehicle with a different offset will alter the wheel track. An increase in wheel track, will result in additional load on the wheel bearings, axles, steering and suspension components, as well as changing the steering geometry of the vehicle. This could seriously affect the safety of the vehicle.