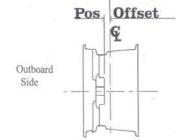

#### **RIM OFFSET**

Offset is the distance between the rim mounting face and the centre line of the rim. This distance is termed positive when the mounting face is outboard of the rim centre line. i.e. original equipment rims. When the mounting face is inboard of the rim centre line, this is termed a negative offset i.e. deep-dish rims.

## A DECREASE IN RIM OFFSET (i.e. negative) WILL RESULT IN A **INCREASE IN WHEEL TRACK**

A DECREASE IN RIM OFFSET (i.e. negative)

WILL RESULT IN A INCREASE IN WHEEL TRACK Neg. Offset G

> Outhoard Side

after the 1st July 1985, the rims must be marked with the following information;