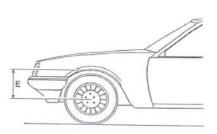

#### **DETERMINATION OF VEHICLE EYEBROW HFIGHT**

Vehicle bump clearance specifications as designated with the symbol (E) signifies the vehicles minimum eyebrow height. This distance is measured from the centre of the wheel vertically upward to the edge of the vehicles mudguard, with the vehicle in it's normal operating but unladen condition.