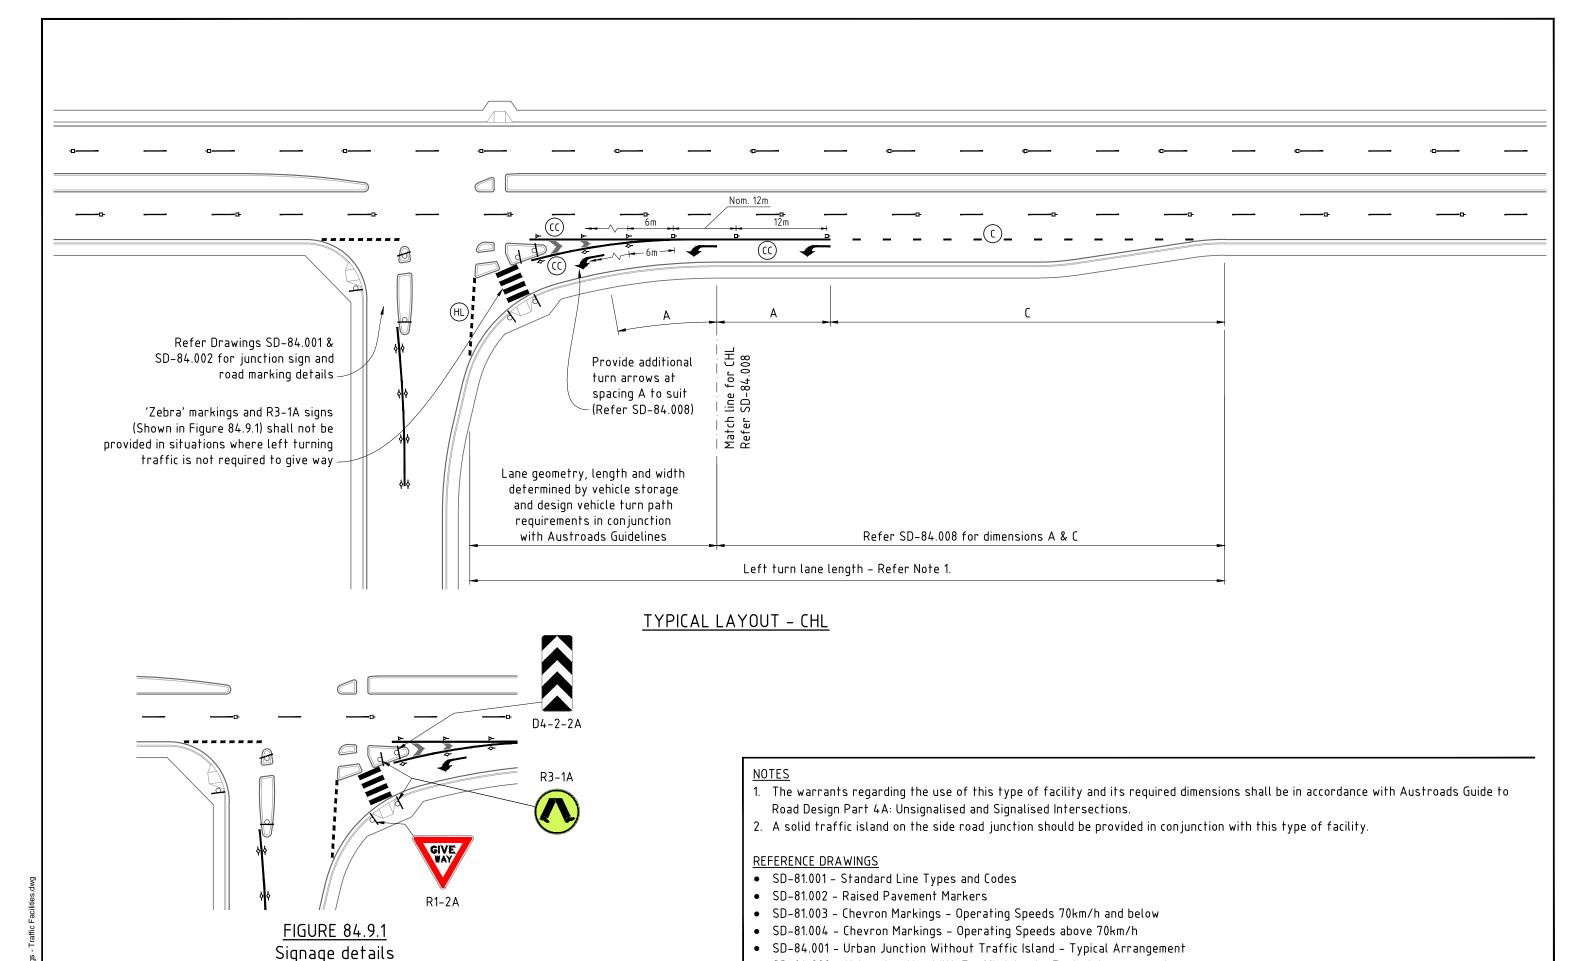

G. HILLS

D. HOWATSON

REVIEWED

APPROVED

Date

• SD-84.002 - Urban Junction With Traffic Island - Typical Arrangement

STANDARD DRAWING TRAFFIC FACILITIES INTERSECTIONS & INTERCHANGES Urban Channelised Left Turn Facility - CHL Typical Arrangement DO NOT SCALE