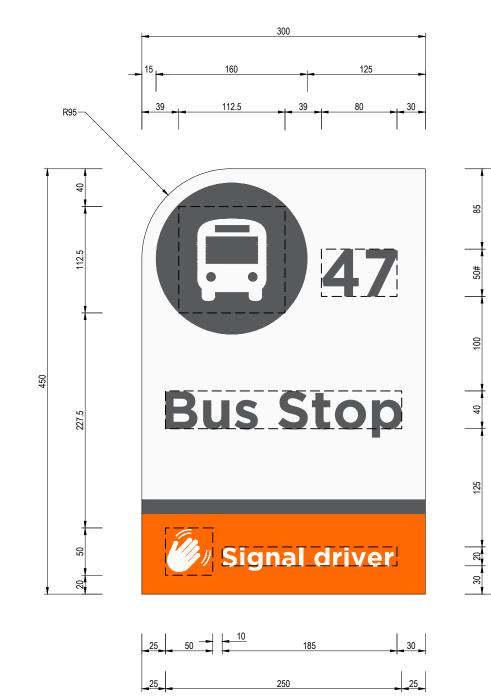

## SYMBOL DETAILS

# - BUS STOP NUMBER ONLY TO BE PROVIDED IF REQUIRED.

LETTER TYPE:

"GOTHAM" (BOLD).

COLOUR:

PANEL A: GREY TEXT ON WHITE BACKGROUND. WHITE SYMBOL ON GREY BACKGROUND. PANEL B: WHITE SYMBOL AND TEXT ON ORANGE BACKGROUND

NON-STANDARD COLOUR PALETTE:

GREY: CMYK 0,0,0,80 RGB 88,89,91 HEX 58595B
ORANGE CMYK 0,56,90,80 RGB 255,105,0 HEX FF6900 PMS 1505

REFLECTORISATION: CLASS 1.

BLADE AREA:

0.135m²

BLADE TO BE MOUNTED TO DN 50mm POST.

FOR SIGN INSTALLATION DETAILS, REFER TO: STATE GROWTH SPECIFICATION: SECTION 714 - SIGN INSTALLATION.

FOR SIGN MATERIAL, COLOUR AND REFLECTIVITY DETAILS, REFER TO: STATE GROWTH SPECIFICATION: SECTION 860 - MANUFACTURE OF ROAD SIGNS.