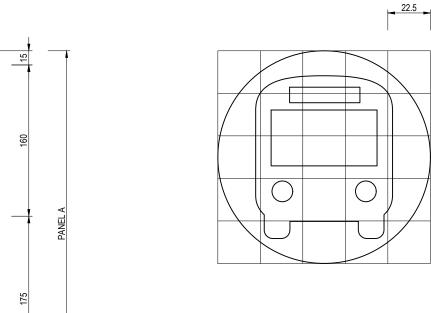

## SYMBOL DETAILS

# - BUS STOP NUMBER ONLY TO BE PROVIDED IF REQUIRED.

LETTER TYPE:

"GOTHAM" (BOLD).

COLOUR:

PANEL A: GREY TEXT ON WHITE BACKGROUND. WHITE SYMBOL ON GREY BACKGROUND. PANEL B: WHITE SYMBOL AND TEXT ON ORANGE BACKGROUND