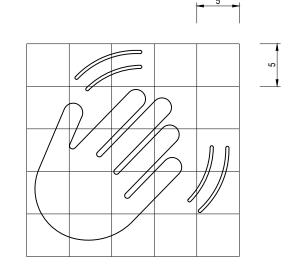

## SYMBOL DETAILS

# - BUS STOP NUMBER ONLY TO BE PROVIDED IF REQUIRED.

LETTER TYPE:

"GOTHAM" (BOLD).

COLOUR:

PANEL A: GREY TEXT ON WHITE BACKGROUND. WHITE SYMBOL ON GREY BACKGROUND. PANEL B: WHITE SYMBOL AND TEXT ON ORANGE BACKGROUND