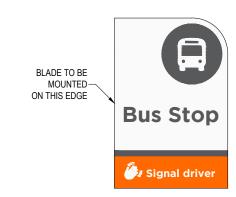

# - BUS STOP NUMBER ONLY TO BE PROVIDED IF REQUIRED.

LETTER TYPE:

"GOTHAM" (BOLD).

COLOUR:

PANEL A: GREY TEXT ON WHITE BACKGROUND. WHITE SYMBOL ON GREY BACKGROUND. PANEL B: WHITE SYMBOL AND TEXT ON ORANGE BACKGROUND

NON-STANDARD COLOUR PALETTE:

GREY: CMYK 0,0,0,80 RGB 88,89,91 HEX 58595B
ORANGE CMYK 0,56,90,80 RGB 255,105,0 HEX FF6900 PMS 1505

REFLECTORISATION: CLASS 1.

BLADE AREA:

0.135m²

BLADE TO BE MOUNTED TO DN 50mm POST.