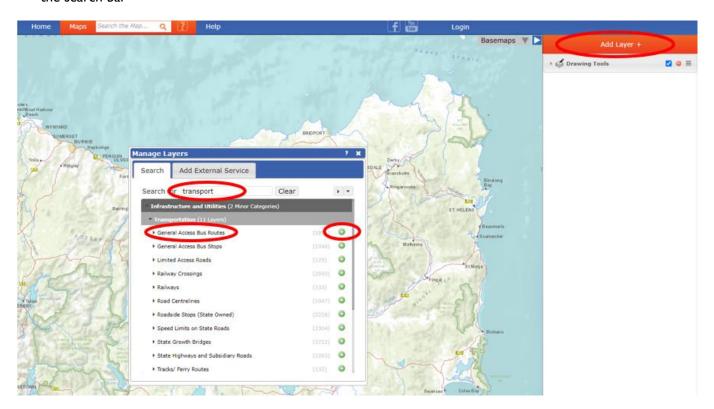

- 3. In the top right corner click on the Layers drop down menu and "select Add Layer +"
- 4. Scroll down to the Infrastruture and Utilities section to find the Transportation layers, or type 'transport' in the search bar

- 5. Under the transportation menu select "General Access Bus Routes"
- 6. Click on the green icon to add this to the layers bar
- 7. Each operator will then appear on the map under a different colour