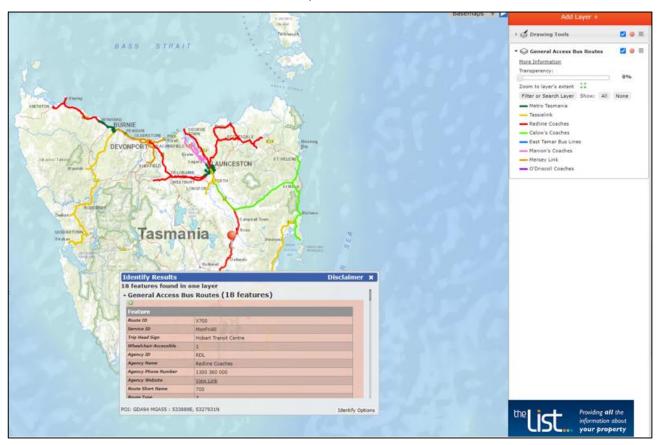

- 5. Under the transportation menu select "General Access Bus Routes"
- 6. Click on the green icon to add this to the layers bar
- 7. Each operator will then appear on the map under a different colour

8. Click on the desired route to determine the operator and route number

9. Routes can be filtered by operator on the layers tool bar by selecting the operator under "Agency Name"