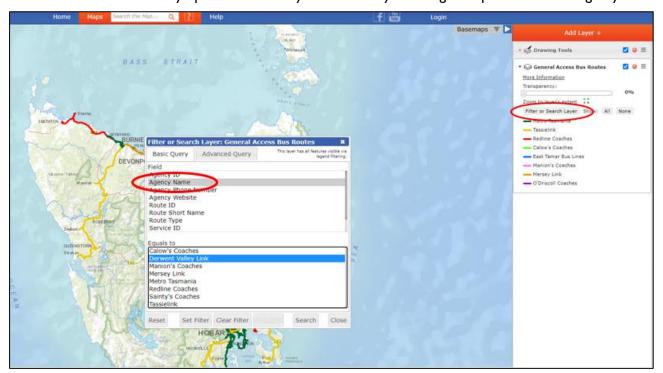

8. Click on the desired route to determine the operator and route number

9. Routes can be filtered by operator on the layers tool bar by selecting the operator under "Agency Name"