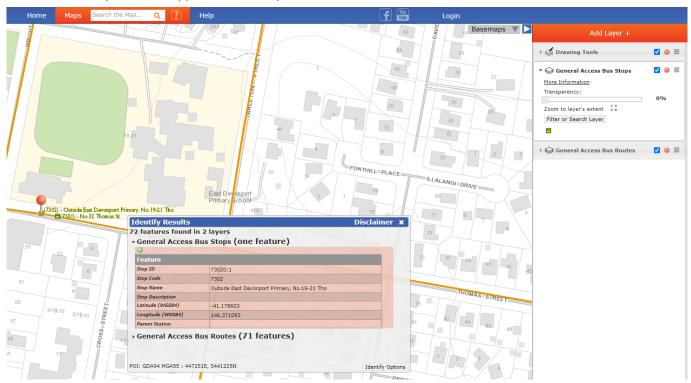

## How to identify general access bus stops

- 10. Under the transportation menu select "General Access Bus Stops"
- 11. Click on the green icon to add this to the layers bar

12. Each bus stop will then appear on the map

13. Click on the desired stop to determine stop name, identification number and location description

For further information on the bus network or school bus routes and stops please contact the department of State Growth, Passenger Transport Branch at ptfeedback@stategrowth.tas.gov.au or the bus operator.