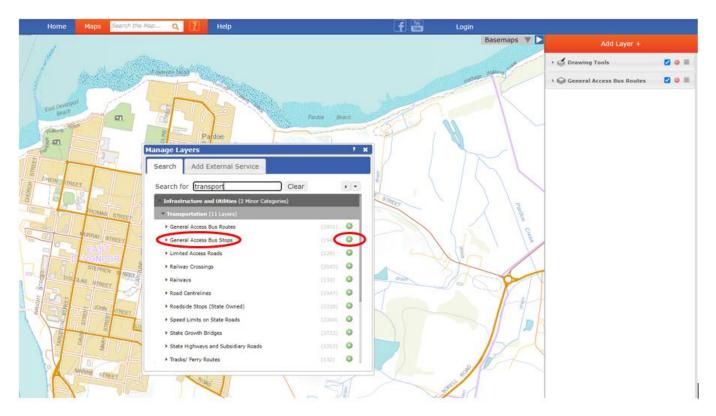

- 3. In the top right corner click on the Layers drop down menu and "select Add Layer +"
- 4. Scroll down to the Infrastruture and Utilities section to find the Transportation layers, or type 'transport' in the search bar

- 5. Under the transportation menu select "General Access Bus Routes"
- 6. Click on the green icon to add this to the layers bar
- 7. Each operator will then appear on the map under a different colour

## How to identify general access bus stops

- 10. Under the transportation menu select "General Access Bus Stops"
- 11. Click on the green icon to add this to the layers bar

12. Each bus stop will then appear on the map