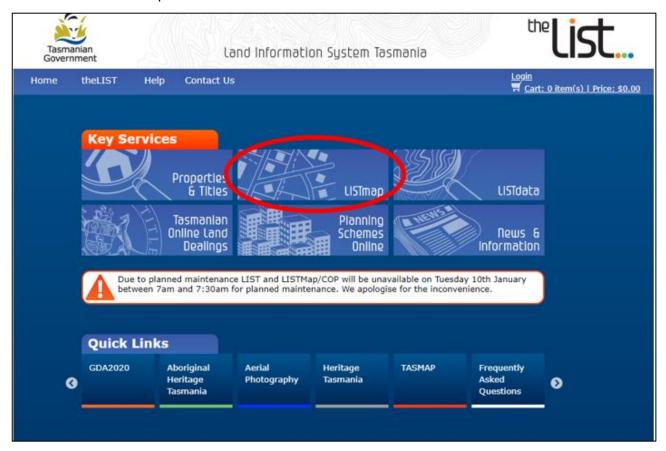

The following points describe how to access the bus route and operator details.

- I. Access the LIST website via the following link <a href="www.thelist.tas.gov.au/app/content/home">www.thelist.tas.gov.au/app/content/home</a>
- 2. Click on the LISTmap icon