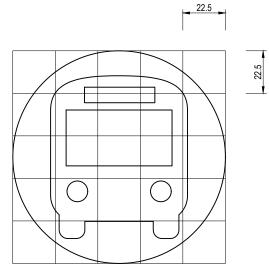

# - BUS STOP NUMBER ONLY TO BE PROVIDED IF REQUIRED.

LETTER TYPE:

"GOTHAM" (BOLD).

COLOUR:

PANEL A: GREY TEXT ON WHITE BACKGROUND. WHITE SYMBOL ON GREY BACKGROUND. PANEL B: WHITE SYMBOL AND TEXT ON ORANGE BACKGROUND