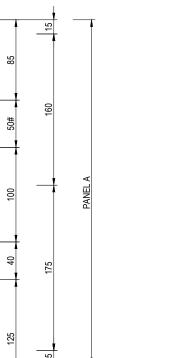

# - BUS STOP NUMBER ONLY TO BE PROVIDED IF REQUIRED.

LETTER TYPE:

"GOTHAM" (BOLD).

COLOUR:

PANEL A: GREY TEXT ON WHITE BACKGROUND. WHITE SYMBOL ON GREY BACKGROUND. PANEL B: WHITE SYMBOL AND TEXT ON ORANGE BACKGROUND