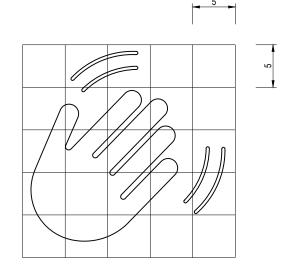

# - BUS STOP NUMBER ONLY TO BE PROVIDED IF REQUIRED.

LETTER TYPE:

"GOTHAM" (BOLD).

COLOUR:

PANEL A: GREY TEXT ON WHITE BACKGROUND. WHITE SYMBOL ON GREY BACKGROUND. PANEL B: WHITE SYMBOL AND TEXT ON ORANGE BACKGROUND