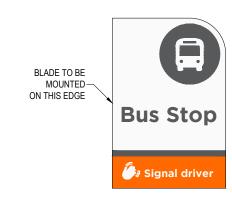

# - BUS STOP NUMBER ONLY TO BE PROVIDED IF REQUIRED.

LETTER TYPE:

"GOTHAM" (BOLD).

COLOUR:

PANEL A: GREY TEXT ON WHITE BACKGROUND. WHITE SYMBOL ON GREY BACKGROUND. PANEL B: WHITE SYMBOL AND TEXT ON ORANGE BACKGROUND

NON-STANDARD COLOUR PALETTE:

CMYK 0,0,0,80 RGB 88,89,91 HEX 58595B ORANGE CMYK 0,56,90,80 RGB 255,105,0 HEX FF6900 PMS 1505

REFLECTORISATION: CLASS 1.

BLADE AREA: 0.135m²

BLADE TO BE MOUNTED TO DN 50mm POST.