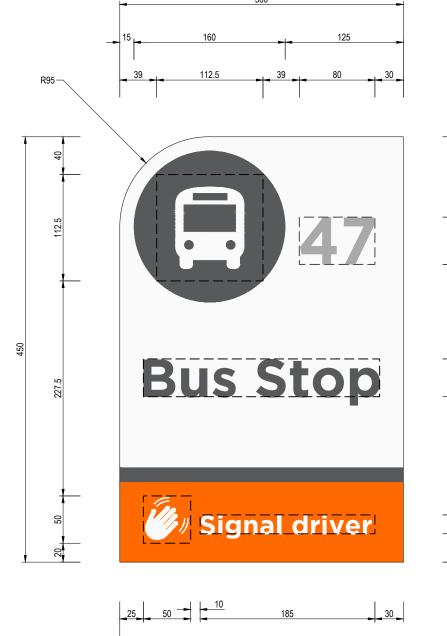

# - BUS STOP NUMBER ONLY TO BE PROVIDED IF REQUIRED.

LETTER TYPE:

"GOTHAM" (BOLD).

COLOUR:

PANEL A: GREY TEXT ON WHITE BACKGROUND. WHITE SYMBOL ON GREY BACKGROUND. PANEL B: WHITE SYMBOL AND TEXT ON ORANGE BACKGROUND

NON-STANDARD COLOUR PALETTE:

CMYK 0,0,0,80 RGB 88,89,91 HEX 58595B ORANGE CMYK 0,56,90,80 RGB 255,105,0 HEX FF6900 PMS 1505

REFLECTORISATION: CLASS 1.

BLADE AREA: 0.135m²

BLADE TO BE MOUNTED TO DN 50mm POST.